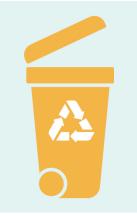

## Support

CU<sub>29</sub>Gel<sup>™</sup> provides uniform support and alleviates pressure points.

Our high airflow copper infused memory foam sleeps cooler than traditional memory foams, providing excellent comfort and sleep performance across a wide temperature range.

# Technology

High density and provides exceptional durability. Ideal for roll packing applications.

Firmness and airflow is optimized for CU29Gel<sup>™</sup> to be used as the top layer of a mattress or a mattress topper application.

### Color:

Swirl Copper / Blue Density (lbs. / cu. ft.): 3.0 +/- 0.10 IFD @25% (lbs. / 50 sq. in.): 10 +/- 2.5 Elongation: > 100% Tear Resistance lbs/lin. in.: > 0.7 Tensil Strength lbs/lin. in.: > 7.0 Compression Set (@50% comp.): > 10%