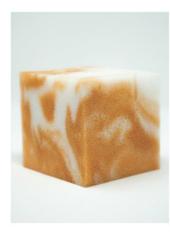

### Color:

Copper Swirl

Density (lbs. / cu. ft.):

2.0 +/- 0.10

IFD @25% (lbs. / 50 sq. in.):

18 +/- 3.0