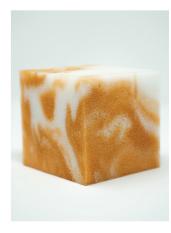

### Color:

Copper Swirl

Density (lbs. / cu. ft.):

2.0 +/- 0.10

IFD @25% (lbs. / 50 sq. in.):

18 +/- 3.0