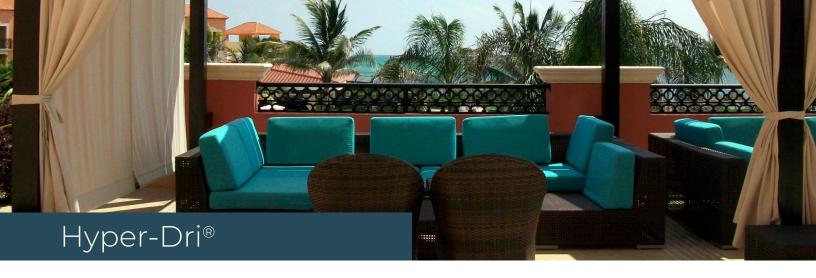

Ideal for outdoor furniture and marine seating, Hyper-Dri® delivers the comfort you expect with the durability the environment demands.

Additive: Antimicrobial additive

**Available IFDs @25% (lbs. / 50 sq. in.):** 30, 40, 50, 60 +/- 2.0