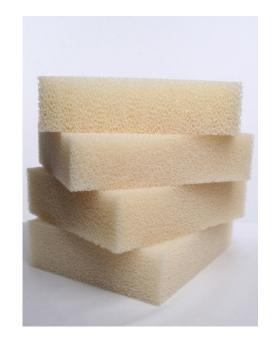

Hyper-Dri® foam features an open-cell, reticulated structure that allows water to drain freely, promoting breathability and quick drying. This design significantly reduces the potential for mold and mildew, while an integrated antimicrobial additive provides lasting protection across all grades.

Ideal for outdoor furniture and marine seating, Hyper-Dri® delivers the comfort you expect with the durability the environment demands.

Additive: Antimicrobial additive

**Available IFDs @25% (lbs. / 50 sq. in.):** 30, 40, 50, 60 +/- 2.0