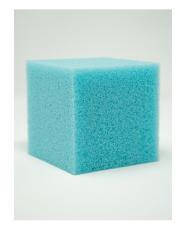

# **Specifications**

Color:

Blue

Density (lbs. / cu. ft.):

2.7 - 3.3

IFD @25% (lbs. / 50 sq. in.):

12 - 17

**Elongation:** 

> 100%

Tear Resistance lbs/lin. in.:

> 0.8

Tensile Strength lbs/lin. in.:

> 8.0

Compression Set (@90% comp.):

< 10%

**Hysteresis Loss:** 

< 12%

**Tg:** 46°F