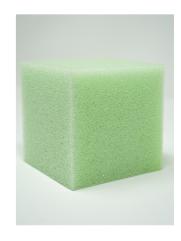

### y

Light Green

Color:

Density (lbs. / cu. ft.):

**Specifications** 

2.6 +/- 0.30

IFD @25% (lbs. / 50 sq. in.):

8.5 +/- 1.5

### **Elongation:**

> 75%

Tear Resistance Ibs/lin. in.:

> 0.8

Tensil Strength lbs/lin. in.:

> 0.5

Compression Set (@90% comp.):

< 10%