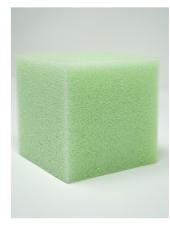

## **Specifications**

Color: Light Green

Density (lbs. / cu. ft.):

3.4 +/- 0.30 **IFD** @25% (lbs. / 50 sq. in.):

12.5 +/- 1.5 **Elongation**:

> 75%

Tear Resistance Ibs/lin. in.:

> 0.8