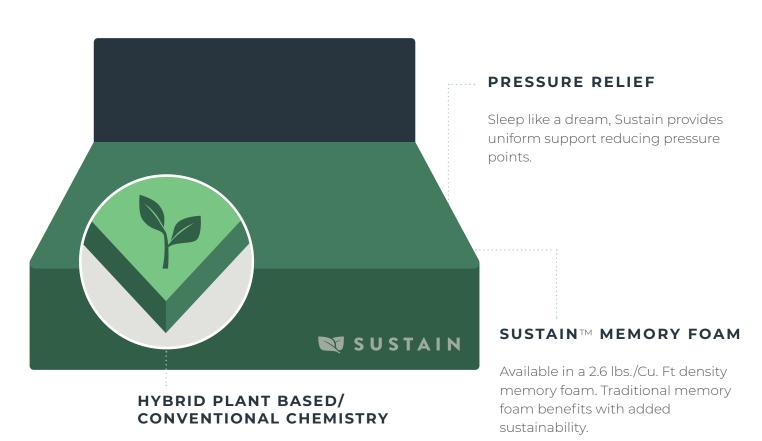

### Rest easy with Sustain™ mattresses & toppers

Sustain™ Memory cradles the body eliminating pressure points and promoting a more comfortable night's sleep. Sustain not only supports your body, but it's made with the environment in mind. Our innovative chemistry uses plant based polyol to reduce the carbon footprint. Initial testing of this rapidly renewable process has shown significant reduction in environmental impact. Rest easy, knowing Sustain is supporting your body and a more sustainable future.

#### **SUPPORT**

Sustain™ Memory provides uniform support and alleviates pressure points. It can be personalized to your individual design requirements and support needs.

#### **TECHNOLOGY**

Sustain's state of the art process incorporates high loading of plant based polyol. This unique chemistry makes Sustain™ a 28% USDA Certified BioBased Product